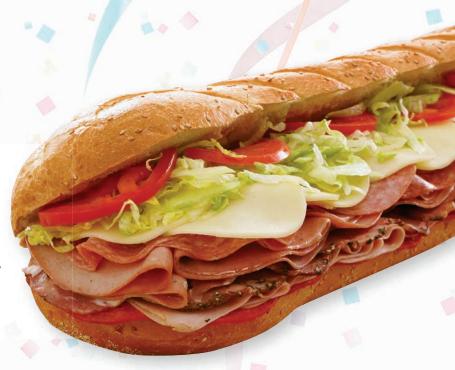

3-Foot American Hero Sub

Serves 10 – 12

Wellsley Farms Roast Beef, Cooked Ham, Wellsley Farms Oven-Roasted Turkey, Land O'Lakes® American Cheese, shredded Iceburg Lettuce and sliced Tomato.

See order form for options and pricing.

3-Foot Italian Hero Sub

erves 10 – 12

Sliced Pepperoni, Capicola, Mortadella, Genoa Salami, Cooked Ham, Provolone Cheese, shredded Iceburg Lettuce and sliced Tomato.

See order form for options and pricing.