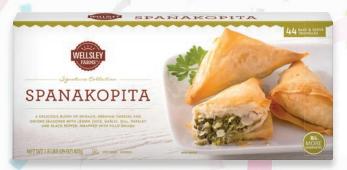

Wellsley Farms® Spanakapita, 44 ct.

Spinach and feta cheese wrapped in layers of flaky fillo dough. An authentic Greek-style appetizer made from a treasured family recipe.

Available for pickup in our Freezer Aisle.