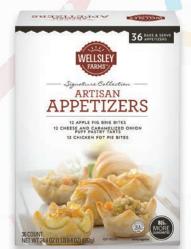

Tender, Mayland-style crab cakes handmade from premium lump crab meat, fresh vegetables and the finest seasonings. Available for pickup in our Freezer Aisle.

Wellsley Farms

Arlisan Appelizers Collection, 36 ct.

Artisinal hors d'oeuvres in a delicate puff pastry tart crust with assorted upscale fillings. Pure sophistication! Available for pickup in our Freezer Aisle.