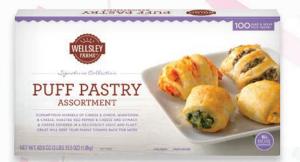

Wellsley Farms Puff Pastry Assortment, 100 ct.

Light and flaky morsels filled with savory cheeses combined with onion, mushroom, roasted red pepper or spinach. Scrumptious! Available for pickup in our Freezer Aisle.