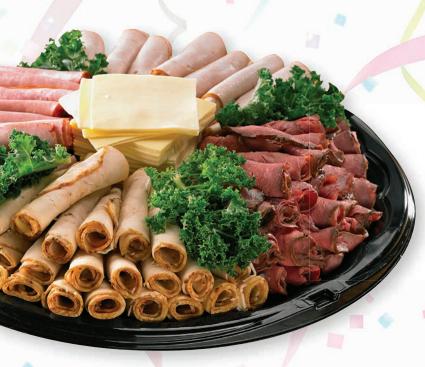

Dietz & Watson® Entertainer Platter

Serves 20 – 25

London Broil Roast Beef, Homestyle Turkey, Maple and Honey Turkey, Virginia Ham and Land O'Lakes® American Cheese.

See order form for options and pricing.

Wellsley Farms Lighter Fare Platter Serves 20 - 25

Wellsley Farms Oven-Roasted Reduced Sodium Turkey, Smoked Turkey Breast, Oven-Roasted Chicken, Cooked Ham, Lacey Swiss Cheese and Land O'Lakes 2% American Cheese.