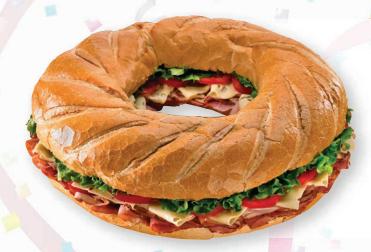

Wellsley Farms<sup>®</sup> or Dietz & Watson<sup>®</sup> Sandwich Ring

Serves 12 – 15

Wellsley Farms Deluxe Sandwich Ring with Honey Ham, Smoked Turkey Breast and Swiss Cheese. Dietz & Watson Sandwich Ring with Dietz & Watson Virginia Baked Ham, Black Forest Turkey and Colby Jack Cheese. Both include sliced Tomatoes and Lettuce.