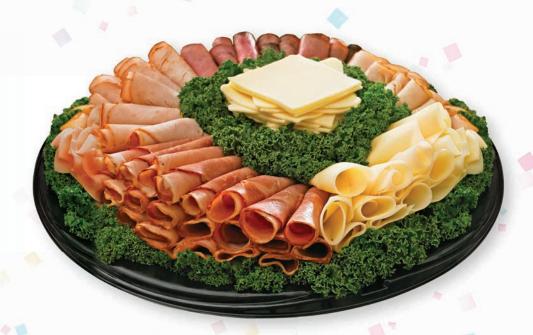

Wellsley Farms<sup>®</sup> or Dietz & Watson<sup>®</sup> Sandwich Ring

Serves 12 – 15

Wellsley Farms Deluxe Sandwich Ring with Honey Ham, Smoked Turkey Breast and Swiss Cheese. Dietz & Watson Sandwich Ring with Dietz & Watson Virginia Baked Ham, Black Forest Turkey and Colby Jack Cheese. Both include sliced Tomatoes and Lettuce.