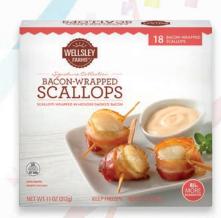

Sustainable premium scallops wrapped in smoky bacon. A classic addition to any upscale event. Available for pickup in our Freezer Aisle.

Wellsley Farms Assorted Mini Quiches, 48 ct.

Bite-size quiches in Spinach & Swiss and Three Cheese. Better get two! Available for pickup in our Freezer Aisle.