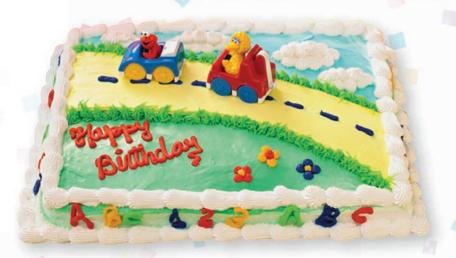

## And of course, the cake.

Quality is baked into every Wellsley Farms® cake we make. We use only the finest fresh ingredients — like real butter in our buttercream icing — and offer free custom decoration for cakes you'll proudly serve at your most special occasions.

#### FREE CUSTOM OPTIONS:

Flavors and Fillings

Our Wellsley Farms cakes are available in three delicious varieties: Gold, Chocolate or Marble. You can also choose from four fabulous fillings: Strawberry Mousse, Chocolate Mousse, Vanilla Mousse and Buttercream Icing.

Frostings

Choose Non-Dairy Whipped Topping or Buttercream Icing.

Photo Cakes

Give us a picture and we'll make you a one-of-a-kind edible topping for your cake.

Theme Cakes

Check out our latest theme cakes at the Perfect Party Center in-Club.

Two-Tiered Cakes

Take your celebration to the next level with a custom-themed tiered cake.

Decoration Packets

Top off your cake in style with whimsical décor options, featuring 3D plastic figurines.