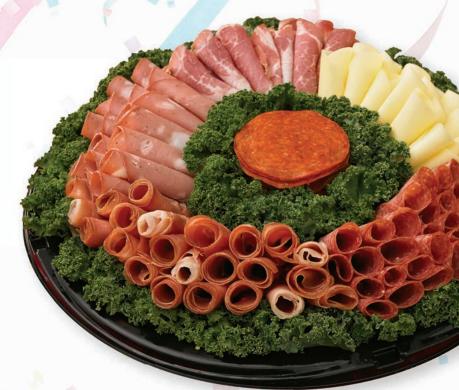

See order form for options and pricing.

Serves 20 – 25

Genoa Salami, Sliced Pepperoni, Capicola, Domestic Prosciutto, Mortadella and Wellsley Farms Provolone Cheese. See order form for options and pricing.