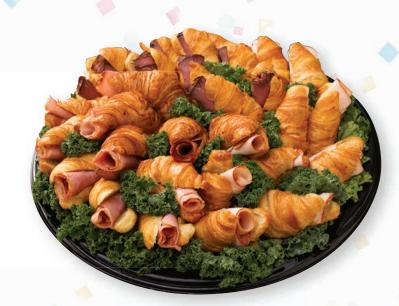

See order form for options and pricing.

Wellsley Farms Mini Croissant Sandwich Platler

Serves 10 – 15

Contains 30 Mini Sandwiches. Wellsley Farms Roast Beef, Oven-Roasted Turkey and Honey Ham.

See order form for options and pricing.