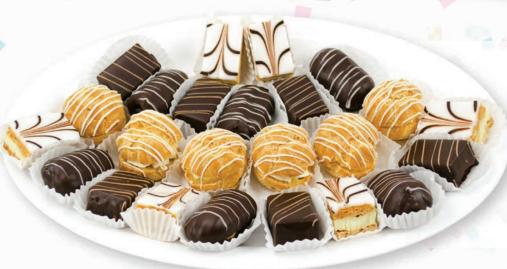

Available for pickup in our Fresh Bakery Section.

Wellsley Farms Mini Pastry Tray Serves 8 - 12

A seasonal assortment of 24 French-style miniature pastries. Our Holiday/Winter Mini Pastry Tray features Mini Cream Puffs, Mini Chocolate Mousse Squares, Mini Eclairs and Mini Napoleons. It's bite-sized bliss! Available for pickup in our Fresh Bakery Section.