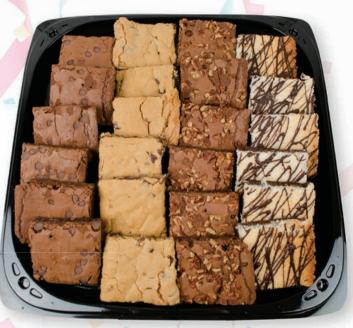

Start the day on a sweet note, and serve up a tasteful assortment of our European Mini Danish and Mini Muffins. Available for pickup in our Fresh Bakery Section.

Our own decadent brownies in four unforgettable flavors: Chocolate Chocolate Chunk, Blondies, Chocolate Walnut and Chocolate Macaroon. Always a crowd pleaser! Available for pickup in our Fresh Bakery Section.

Wellsley Farms Brownie & Cookie Tray Serves 36 – 48

Something for everyone! Includes a premium assortment of 48 freshly baked Wellsley Farms Cookies — Chocolate Chunk, Oatmeal Raisin and White Chocolate Chip — PLUS 45 Wellsley Farms Brownie Bites. Rich, chewy and delicious, they're our most popular treat.