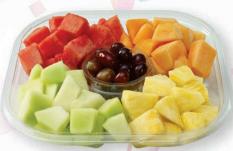

Fresh-Cut Fruit Tray, 45 oz.

Premium cut-fruit assortment with fresh Pineapple, Cantaloupe, Honeydew, Grapes and Watermelon.

Available now in our Fresh Produce Aisle.

Seasonal Fruit Bowl, 32 oz.

Premium fruit salad bowl with cut Kiwi, Pineapple, Mangos, Cantaloupe, Honeydew, Grapes and Apples.\*