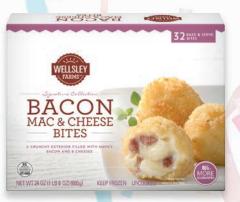

#### Wellsley Farms Bacan Mac & Cheese Bites, 32 ct.

Crunchy, bite-sized morsels wake up your taste buds with smoky bacon and premium cheeses. An elegant twist on a fun classic.

Available for pickup in our Freezer Aisle.