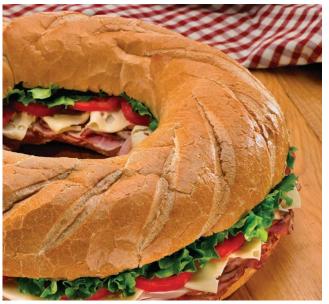

Wellsley Farms<sup>®</sup> or Dietz & Watson<sup>®</sup> Sandwich Ring

Serves 12 – 15

Wellsley Farms Deluxe Sandwich Ring with Honey Ham, Smoked Turkey Breast and Swiss Cheese. Dietz & Watson Sandwich Ring with Dietz & Watson Virginia Baked Ham, Black Forest Turkey and Colby Jack Cheese. Both include sliced Tomatoes and Lettuce.