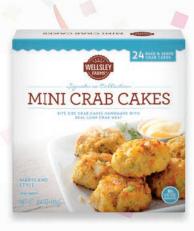

Tender, Mayland-style crab cakes handmade from premium lump crab meat, fresh vegetables and the finest seasonings. Available for pickup in our Freezer Aisle.

Wellsley Farms

Arlisan Appelizers Collection, 36 ct.