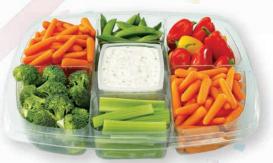

Available now in our Fresh Produce Aisle.

Fresh Wegetable Platter, 32 oz.

Classic crudité platter with Broccoli, Baby Carrots, Celery, Grape Tomatoes and 3 oz. of Ranch Dip.\* Available now in our Fresh Produce Aisle.

Fresh Vegetable Platter, 64 oz.

An assortment of fresh, seasonal vegetables such as Broccoli, Baby Carrots, Snap Peas, Celery, Mini Peppers and 12 oz. of Ranch Dip.\*

Available now in our Fresh Produce Aisle.