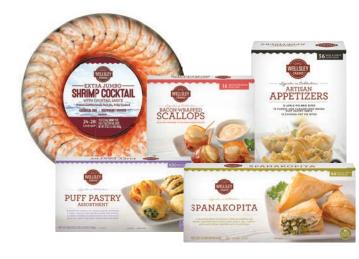

#### Caterer-style appetizers.

Any occasion feels upscale when you're serving one of our many premium, frozen appetizers. Handmade in small batches from superior ingredients, they offer caterer quality at BJ's Everyday Low Prices. See more delicious options in our Freezer Aisle.

Wellsley Farms® Spanakapita, 44 ct.

Spinach and feta cheese wrapped in layers of flaky fillo dough. An authentic Greek-style appetizer made from a treasured family recipe.

Available for pickup in our Freezer Aisle.

Tender, Mayland-style crab cakes handmade from premium lump crab meat, fresh vegetables and the finest seasonings. Available for pickup in our Freezer Aisle.

Wellsley Farms

Arlisan Appelizers Collection, 36 ct.

Artisinal hors d'oeuvres in a delicate puff pastry tart crust with assorted upscale fillings. Pure sophistication! Available for pickup in our Freezer Aisle.

#### Wellsley Farms Bacan Mac & Cheese Bites, 32 ct.

Crunchy, bite-sized morsels wake up your taste buds with smoky bacon and premium cheeses. An elegant twist on a fun classic.

Available for pickup in our Freezer Aisle.

Wellsley Farms Puff Pastry Assortment, 100 ct.

Light and flaky morsels filled with savory cheeses combined with onion, mushroom, roasted red pepper or spinach. Scrumptious! Available for pickup in our Freezer Aisle.

Sustainable premium scallops wrapped in smoky bacon. A classic addition to any upscale event. Available for pickup in our Freezer Aisle.

Wellsley Farms Assorted Mini Quiches, 48 ct.

Bite-size quiches in Spinach & Swiss and Three Cheese. Better get two! Available for pickup in our Freezer Aisle.

Wellsley Farms Cocktail Beef Franks, 80 ct.

America's favorite appetizer! Savory beef cocktail franks wrapped in flaky puff pastry. Try with gourmet mustards. Available for pickup in our Freezer Aisle.