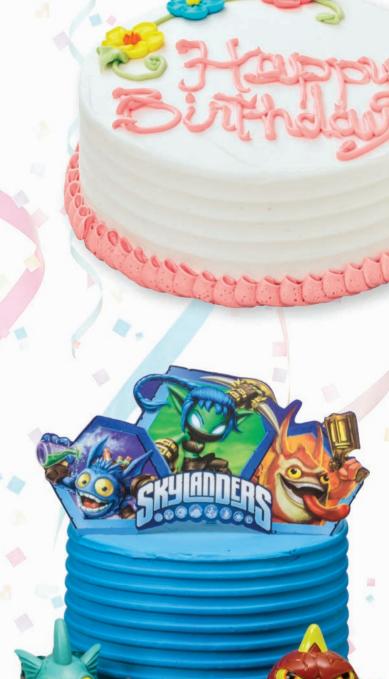

## And of course, the cake.

Quality is baked into every Wellsley Farms® cake we make. We use only the finest fresh ingredients — like real butter in our buttercream icing — and offer free custom decoration for cakes you'll proudly serve at your most special occasions.

Frostings

Choose Non-Dairy Whipped Topping or Buttercream Icing.

Photo Cakes

Give us a picture and we'll make you a one-of-a-kind edible topping for your cake.

Theme Cakes

Check out our latest theme cakes at the Perfect Party Center in-Club.

Two-Tiered Cakes

Take your celebration to the next level with a custom-themed tiered cake.

Decoration Packets

Top off your cake in style with whimsical décor options, featuring 3D plastic figurines.