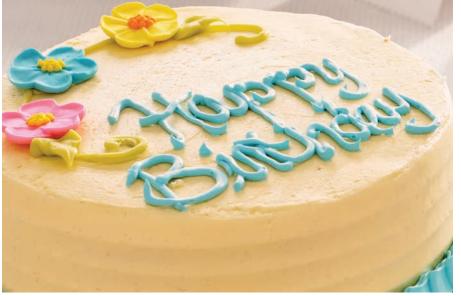

## And of course, the cake.

Quality is baked into every Wellsley Farms® cake we make. We use only the finest fresh ingredients — like real butter in our buttercream icing — and offer free custom decoration for cakes you'll proudly serve at your most special occasions.

#### FREE CUSTOM OPTIONS:

Flavors and Fillings

Our Wellsley Farms cakes are available in three delicious varieties: Gold, Chocolate or Marble. You can also choose from four fabulous fillings: Strawberry Mousse, Chocolate Mousse, Vanilla Mousse and Buttercream Icing.