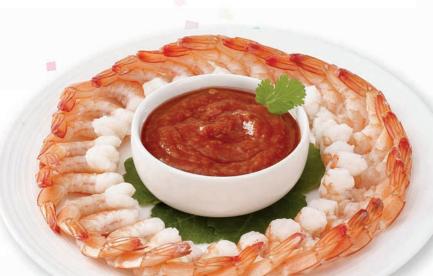

Plump, sustainably harvested Extra-Large Shrimp with classic Cocktail Sauce. Available in our Freezer Aisle.