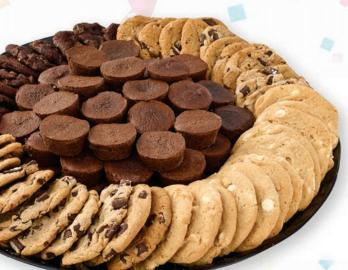

Wellsley Farms Cookie Tray

Premium assortment of 48 freshly baked Wellsley Farms Cookies — Chocolate Chunk, Oatmeal Raisin and White Chocolate Chip.

Available for pickup in our Fresh Bakery Section.

Wellsley Farms Breakfast Tray Serves 30 – 40

Wellsley Farms Brownie & Cookie Tray Serves 36 – 48

Something for everyone! Includes a premium assortment of 48 freshly baked Wellsley Farms Cookies — Chocolate Chunk, Oatmeal Raisin and White Chocolate Chip — PLUS 45 Wellsley Farms Brownie Bites. Rich, chewy and delicious, they're our most popular treat.