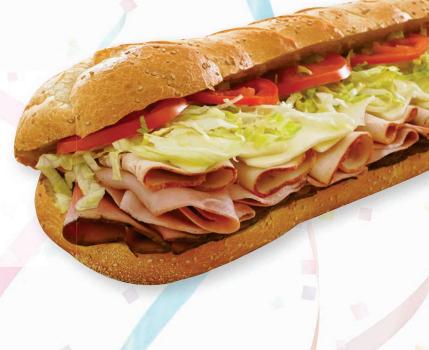

3-Foot American Hero Sub

Serves 10 – 12

Wellsley Farms Roast Beef, Cooked Ham, Wellsley Farms Oven-Roasted Turkey, Land O'Lakes® American Cheese, shredded Iceburg Lettuce and sliced Tomato.

See order form for options and pricing.