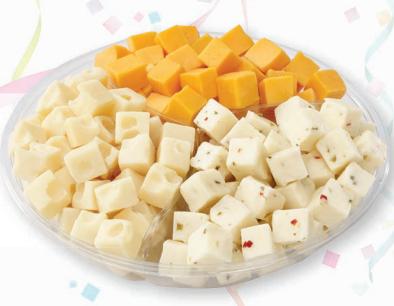

Wellsley Farms® Classic Cheese Tray

Serves 18 - 20

Bite-sized cubes of Wisconsin Cheddar,
Pepper Jack and Swiss cheeses. Just add crackers!

Available in our Prepared Food Aisle.

Perdue®
Party Wing Platter