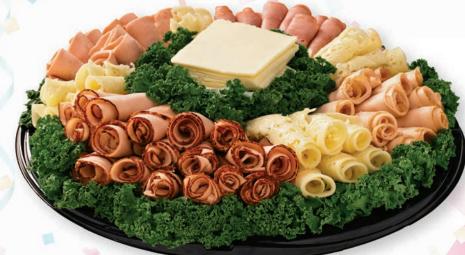

Wellsley Farms Lighter Fare Platter Serves 20 - 25

Wellsley Farms Oven-Roasted Reduced Sodium Turkey, Smoked Turkey Breast, Oven-Roasted Chicken, Cooked Ham, Lacey Swiss Cheese and Land O'Lakes 2% American Cheese.

Wellsley Farms<sup>®</sup> Entertainer Platter

Serves 20 – 25

Wellsley Farms Honey Ham, Roast Beef, Oven-Roasted Turkey Breast, Oven-Roasted Chicken Breast, Provolone Cheese and Land O'Lakes American Cheese.